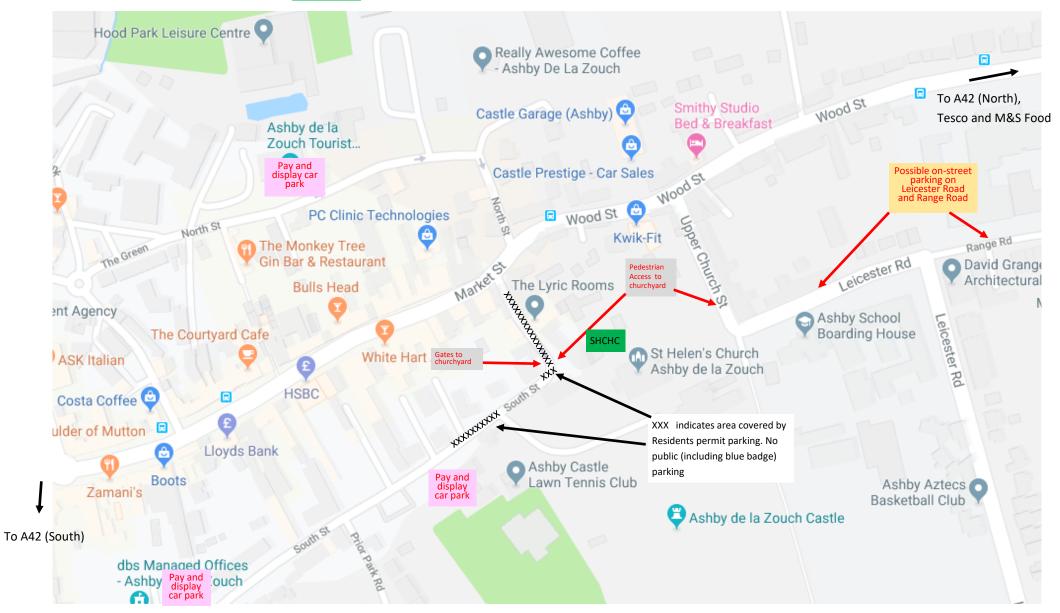

## Location of St Helen's Church and Community Heritage Centre

To A42 (South)

( **SHCHC** ) and parking in the area and M&S Food **ASHBY TOWN CENTRE** Hood Park Leisure Centre Really Awesome Coffee Access to - Ashby De La Zouch Castle Garage (Ashby) Ashby de la Ashby School Zouch Tourist... Castle Prestige - Car PC Clinic Technologies Primary School The Monkey Tree Gin Bar & Restaurant David Granger Architectural Design **Bulls Head** Templine Ashby Methodist Church **Employment Agency** Ashby School Boarding House The Courtyard Cafe St Helen's Church ASK Italian White Hart Ashby Co-op Food -Ashby de la Zouch Ashby-De-La-Zouch HSBC Costa Coffee Lloyds Bank La Zouch Coffee House Ashby Castle Lawn Tennis C Ashby Aztecs Zamani's Basketball Club The Vine Restaurant Ashby de la Zouch Castle XXX indicates area covered dbs Managed Offices by Residents permit parking. La Zouch No public (including blue badge) parking

## Location of St Helen's Church and Community Heritage Centre ( SHCHC ) and parking in the area